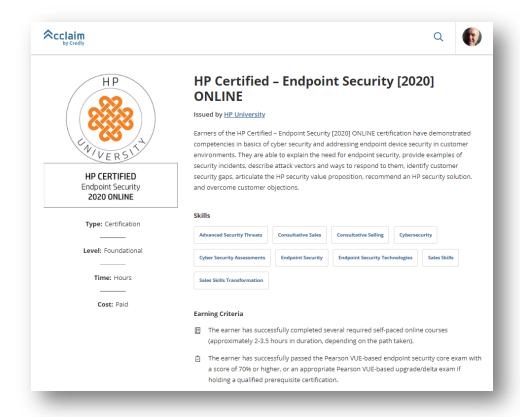

#### Release date: January 12, 2021

- Added HP Sales Certified Print Lifecycle Services [2021] (certification launched on January 4, 2021)
- Added HP Certified Endpoint Security [2020] vILT (new virtual instructor-led path to the HP Certified Endpoint Security [2020] certification for the times of COVID-19; print security focused only; launched on January 12, 2021)

| CERTIFICATION                                                                                                                                                                                         | SYNERGY | POWER | POWER SERVICES |
|-------------------------------------------------------------------------------------------------------------------------------------------------------------------------------------------------------|---------|-------|----------------|
| HP Sales Certified - Workstations [2019]                                                                                                                                                              | ✓       | ✓     |                |
| HP Sales Certified - PS Lifecycle Services [2021]                                                                                                                                                     | ✓       | ✓     | ✓              |
| HP Sales Certified - PS Manageability Services [2021] coming April 2021                                                                                                                               | ✓       | ✓     |                |
| HP Sales Certified – PS Security Services [2021]                                                                                                                                                      | ✓       | ✓     |                |
| HP Sales Certified – Print Lifecycle Services [2021]                                                                                                                                                  | ✓       | ✓     |                |
| 3rd party cloud certifications                                                                                                                                                                        |         |       | ✓              |
| HP Sales Certified – Introduction to HP Contractual Business [2021] <b>NEW!</b>                                                                                                                       |         |       | ✓              |
| HP Certified – Endpoint Security [2020] ONLINE                                                                                                                                                        |         |       | ✓              |
| HP Certified – Endpoint Security [2020] CLASSROOM                                                                                                                                                     |         |       | ✓              |
| HP Certified – Endpoint Security [2020] vILT                                                                                                                                                          |         |       | ✓              |
| HP Technical Certified – PC Security [2018]                                                                                                                                                           |         |       | ✓              |
| HP Technical Certified – Print Security [2018]                                                                                                                                                        |         |       | ✓              |
| HP Sales Certified — Selling HP Access Control [2019]<br>HP Technical Certified — Implementing HP Access Control [2019]<br>HP Technical Certified — Deploying HP Access Control with MFPsecure [2019] |         |       | <b>√</b>       |
| HP Sales Certified – Selling HP Security Manager [2019]<br>HP Technical Certified – Implementing HP Security Manager [2019]                                                                           |         |       | <b>√</b>       |
| HP Sales Certified – Selling MyQ Solutions [2020] <b>EMEA only</b><br>HP Technical Certified – Implementing MyQ Solutions [2020] <b>EMEA only</b>                                                     |         |       | ✓              |
| HP Technical Certified – PS Support Services [2021] coming ~September 2021                                                                                                                            |         |       | ✓              |
| HP Sales Certified – Print Support Services (Page MPS) [2021] NEW! Launched March 4, 2021                                                                                                             |         |       | ✓              |
| HP Technical Certified – PS Managed Services [2021] coming ~September 2021                                                                                                                            |         |       | ✓              |
| HP Sales Certified – Print Managed Services (Component MPS) [2021] NEW! Launched March 4, 2021                                                                                                        |         |       | ✓              |
| HP Sales Certified – Large Format Print Managed Services [2021] coming soon                                                                                                                           |         |       | ✓              |