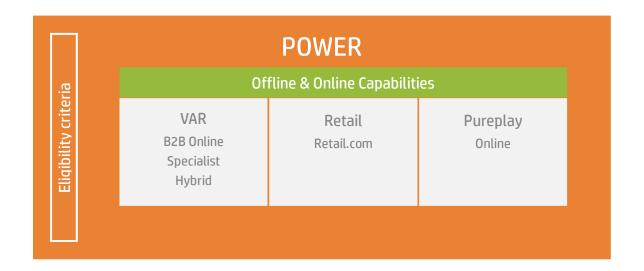

- Access: HP University at https://z.hpsalescentral.com/#/hpuniversity (Log in using your partner credentials.)
- Access: Certification exams on Pearson VUE: http://www.pearsonvue.com/hpi

HP Amplify program membership eligibility (CAPABILITIES)

|                      |                                           | SYNERGY                  |                    |
|----------------------|-------------------------------------------|--------------------------|--------------------|
| eria                 | Of                                        | fline & Online Capabilit | ies                |
| Eligibility criteria | VAR<br>B2B Online<br>Specialist<br>Hybrid | Retail<br>Retail.com     | Pureplay<br>Online |