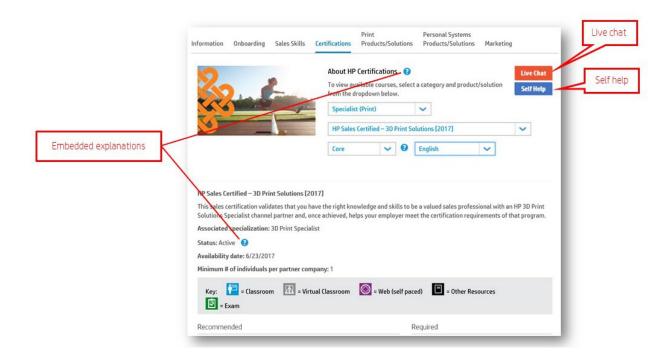

### HP University resources

### HP University – Your resource for HP certifications

HP offers a streamlined approach to partner training and certifications with content that's not just focused on what to sell but how to sell. HP University provides a single, go-to location where partner employees can find everything they need—from guidance on which trainings are applicable to their role and focus area, to the certifications and exams they need to acquire. Certifications make it possible for partner companies to qualify for HP Amplify membership, specializations, and compensation.

- Access: HP University at https://z.hpsalescentral.com/#/hpuniversity (Log in using your partner credentials.)
- Access: Certification exams on Pearson VUE: http://www.pearsonvue.com/hpi

HP Amplify program membership eligibility (CAPABILITIES)