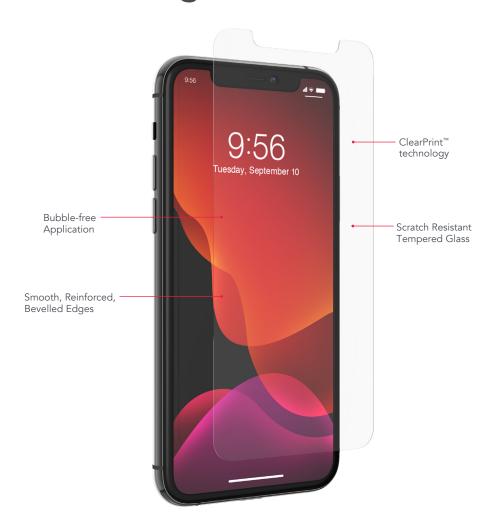

#### SMUDGE-FREE SCREEN

ClearPrint™ disperses oil from fingerprints making them nearly invisible.

### EASY, BUBBLE-FREE APPLICATION

EZ Apply® tabs, an installation tray, and a rubber install mat make application simple and accurate.

#### **Key Selling Points**

- Increased strength, durability, and scratch resistance come from our ion exchange technology which improves surface compression.
- Anti-microbial technology that kills 99.99% of surface bacteria is built into the glass and never wears off.
- ClearPrint™ is a revolutionary oil-dispersing treatment, exclusive to Glass Elite, that makes fingerprints nearly invisible.
- The reinforced edges prevent chips and cracks from starting and spreading.
- $\bullet \quad \mathsf{Glass} \; \mathsf{Elite}^{\scriptscriptstyle +} \, \mathsf{preserves} \, \mathsf{your} \, \mathsf{screen's} \, \mathsf{touch} \, \mathsf{sensitivity} \, \mathsf{so} \, \, \mathsf{that} \, \mathsf{it} \, \mathsf{responds} \, \mathsf{to} \, \mathsf{every} \, \mathsf{tap} \, \mathsf{and} \, \mathsf{swipe}.$

#### **Features**

- Glass Elite<sup>+</sup> fits with most smartphone cases.
- The smooth finish of Glass Elite<sup>+</sup> feels just like your phone's own screen.
- Patented EZ Apply® tabs, an installation tray and a rubber install mat make applying your InvisibleShield easy and bubble-free.
- Our Limited Lifetime Warranty promises that if your Glass Elite<sup>+</sup> screen protection ever gets worn or damaged, we will replace it for as long as you own your device.\*