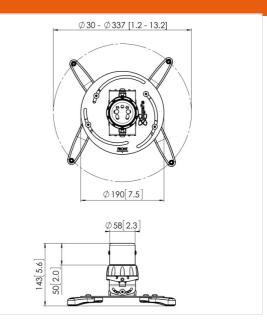

### **Features**

| Professional features         | Fischer inside |     |
|-------------------------------|----------------|-----|
| Range (diameter)              | 30 - 337 mm    |     |
| Min. distance to ceiling (mm) |                | 124 |

Max. distance to ceiling 124 (mm)