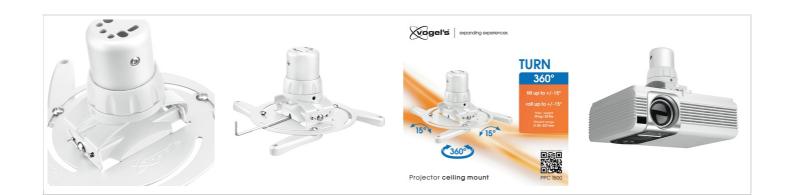

#### **Key Benefits**

• Cables fully concealed, Fine tuning during installation, Theft prevention, TÜV certified

The PPC 1500 projector mount is specially designed for the new generation projectors up to 15 kg. This projector interface is equipped with a unique fine tune adjustability for precise alignment with the projection surface. Once aligned, the projector stays in position. Turning the special friction ring will eliminate all play from the interface connections, making the mount a stiff and very stable solution.

### **Product specifications**

| Product type number   | PPC 1500       |
|-----------------------|----------------|
| Article number (SKU)  | 7015001        |
| Colour                | White          |
| EAN single box        | 8712285325144  |
| TÜV certified         | Yes            |
| Tilt                  | Tilt up to 15° |
| Turn                  | Up to 360°     |
| Roll                  | 15             |
| Guarantee             | 5 years        |
| Max. weight load (kg) | 15             |