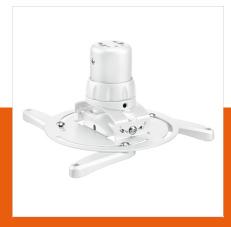

# PPC 1500 Projector ceiling mount white

Article number (SKU) 70150 Colour White

#### **Key Benefits**

• Cables fully concealed, Fine tuning during installation, Theft prevention, TÜV certified

The PPC 1500 projector mount is specially designed for the new generation projectors up to 15 kg. This projector interface is equipped with a unique fine tune adjustability for precise alignment with the projection surface. Once aligned, the projector stays in position. Turning the special friction ring will eliminate all play from the interface connections, making the mount a stiff and very stable solution.