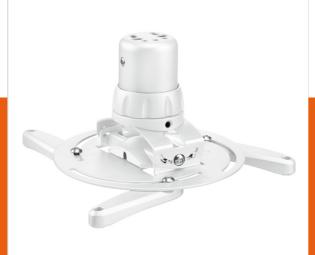

# PPC 1500 Projector ceiling mount white

Article number (SKU) 70150 Colour White

#### **Key Benefits**

• Cables fully concealed, Fine tuning during installation, Theft prevention, TÜV certified

The PPC 1500 projector mount is specially designed for the new generation projectors up to 15 kg. This projector interface is equipped with a unique fine tune adjustability for precise alignment with the projection surface. Once aligned, the projector stays in position. Turning the special friction ring will eliminate all play from the interface connections, making the mount a stiff and very stable solution.