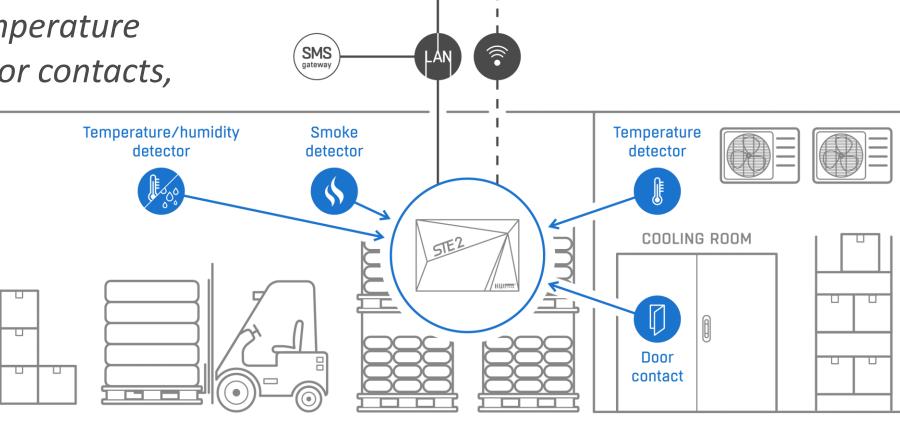

#### **WAREHOUSES**

Multi point temperature monitoring, door contacts, smoke, fire

**Alerts** 

E-mail

SNMP

SMS alert

Web

Database