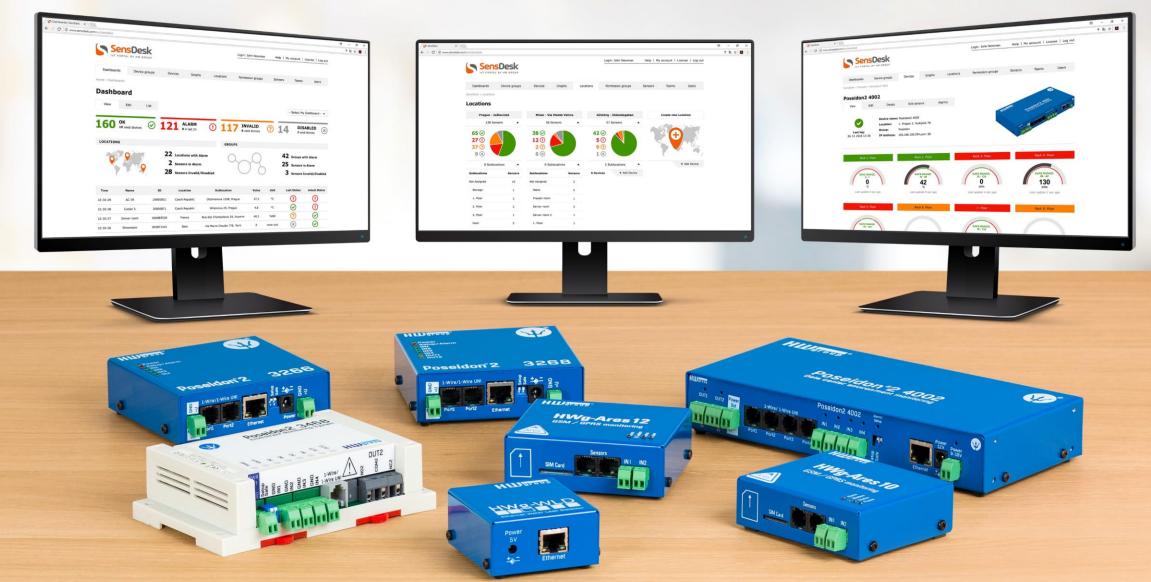

## HWg SYSTEM

Full range of products from the sensors to the software and portal.

- Full ecosystem of products
- Simple topology and wiring
- Low integration costs
- Immediate availability of measured data
- Remote management of devices
- Stable and duplex connection
- Secure and compatible

## **SENSORS**

Many options to fit all installation needs.

- Portfolio of over 100 sensors
- Industrial precision and quality testing
- 1-wire / 1-wire UNI / RS-485 / binary
- Cable, rack mount, wall mount, DIN rail...

## **DEVICES**

Simple one task devices or complex monitoring units.

- Devices are autonomous, some require a portal
- Ethernet, WiFi, GPRS, GSM, LTE
- Battery powered NB-IoT devices
- LTE M ready
- Alarming over SNMP, E-mail, SMS, MQTT, remote outputs, Modbus TCP, HWg Push...