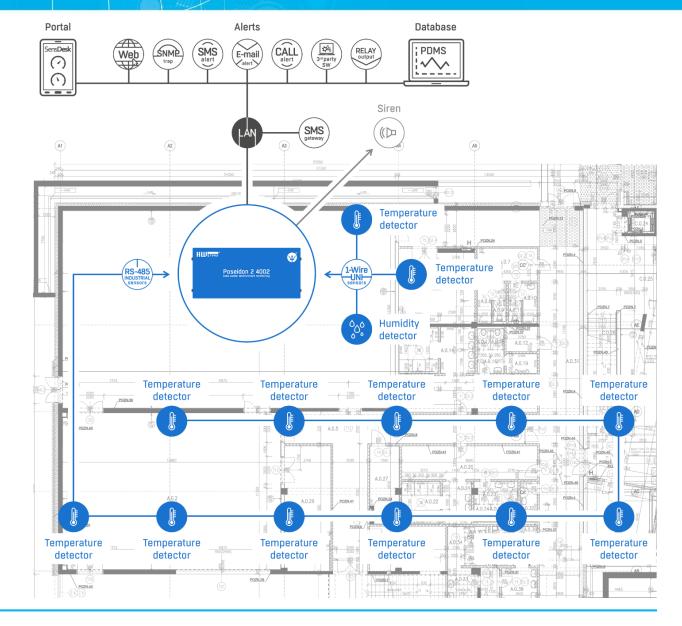

#### **DATACENTERS**

Temperature and humidity, door contacts, motion, smoke and water leaks