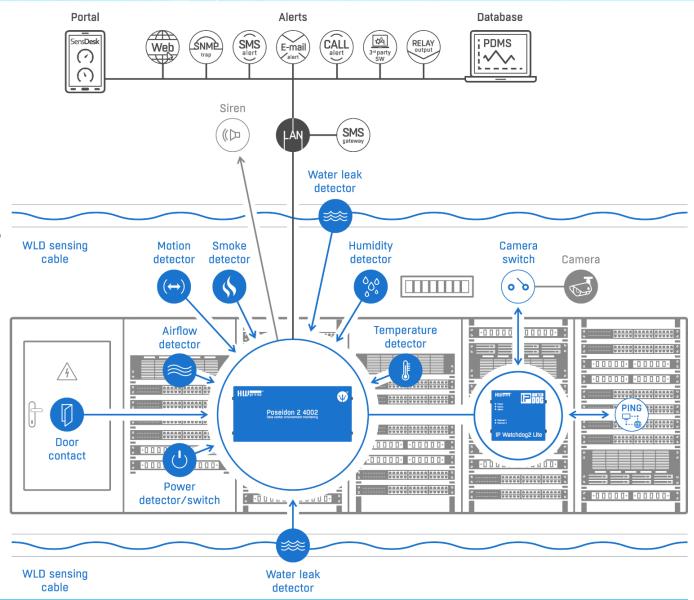

#### **DATACENTERS**

Temperature and humidity, door contacts, motion, smoke and water leaks