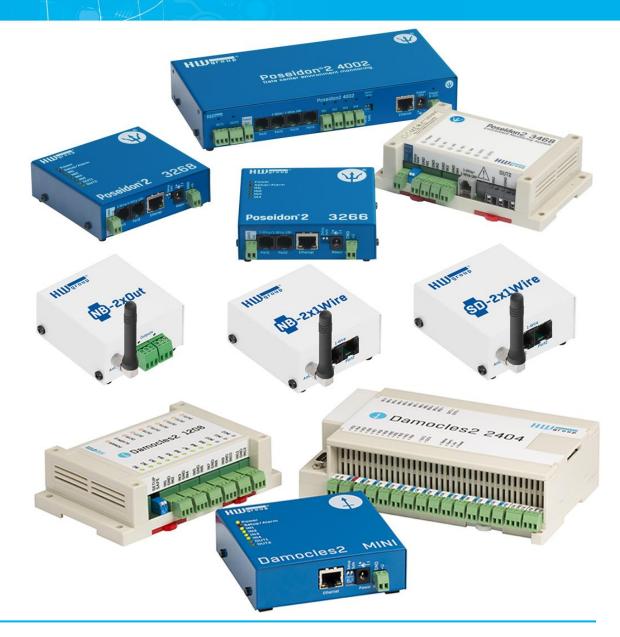

## **DEVICES**

Simple one task devices or complex monitoring units.

- Devices are autonomous, some require a portal
- Ethernet, WiFi, GPRS, GSM, LTE
- Battery powered NB-IoT devices
- LTE M ready
- Alarming over SNMP, E-mail, SMS, MQTT, remote outputs, Modbus TCP, HWg Push...