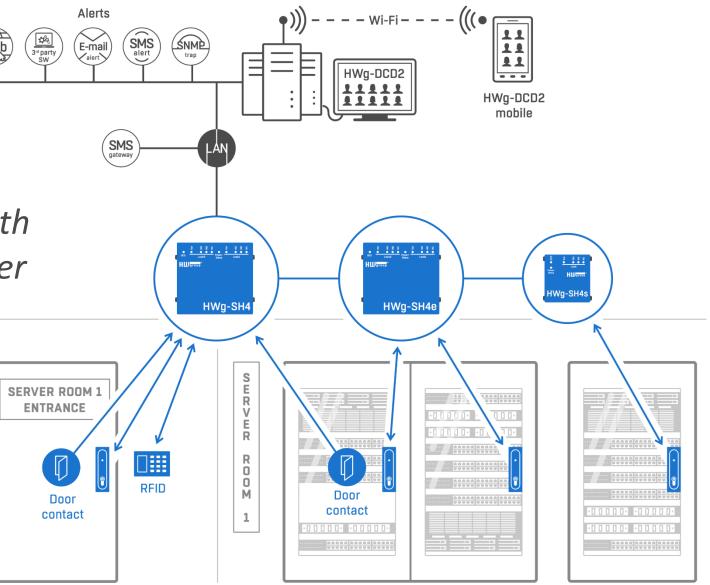

#### **ACCESS CONTROL**

Datacentre and residential access control that works with Any lock and RFID card reader

#### **DATACENTERS**

Temperature and humidity, door contacts, motion, smoke and water leaks