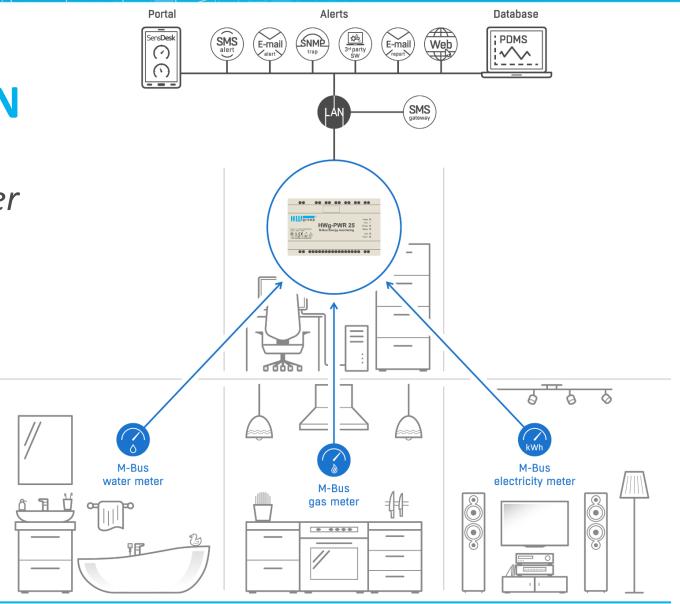

#### **ENERGY CONSUMPTION**

Electrical energy, gas and water monitoring for smart buildings and home.