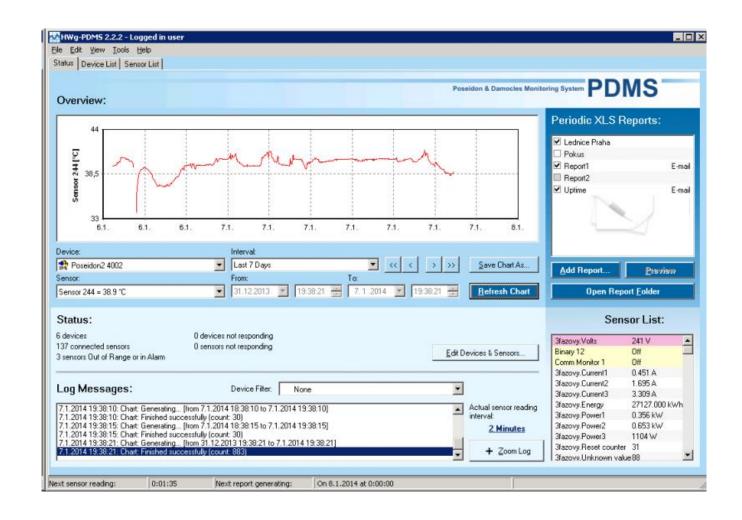

### **SOFTWARE**

HW group software or dozens of third party monitoring apps.

- Windows monitoring SW (PDMS)
- Mass configuration and upgrades
- Tools for sensor calibration
- Free SDK for developers