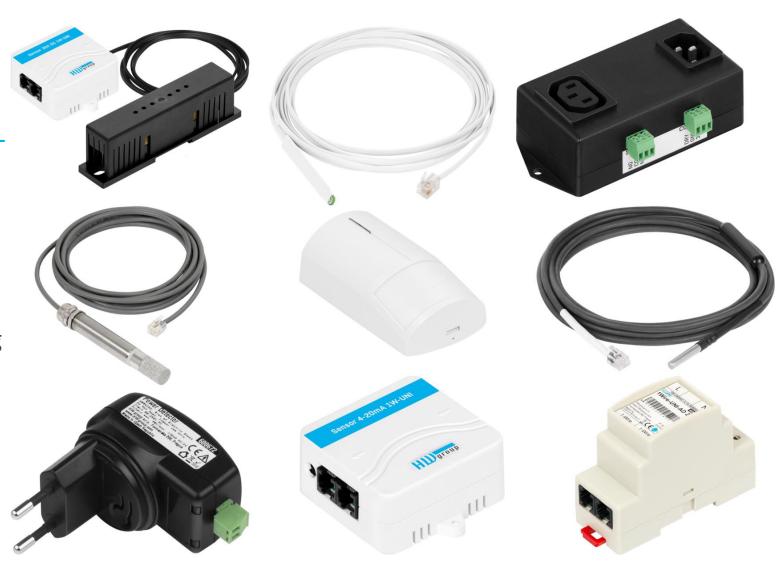

## **SENSORS**

Many options to fit all installation needs.

- Portfolio of over 100 sensors
- Industrial precision and quality testing
- 1-wire / 1-wire UNI / RS-485 / binary
- Cable, rack mount, wall mount, DIN rail...

## **DEVICES**

Simple one task devices or complex monitoring units.

- Devices are autonomous, some require a portal
- Ethernet, WiFi, GPRS, GSM, LTE
- Battery powered NB-IoT devices
- LTE M ready
- Alarming over SNMP, E-mail, SMS, MQTT, remote outputs, Modbus TCP, HWg Push...