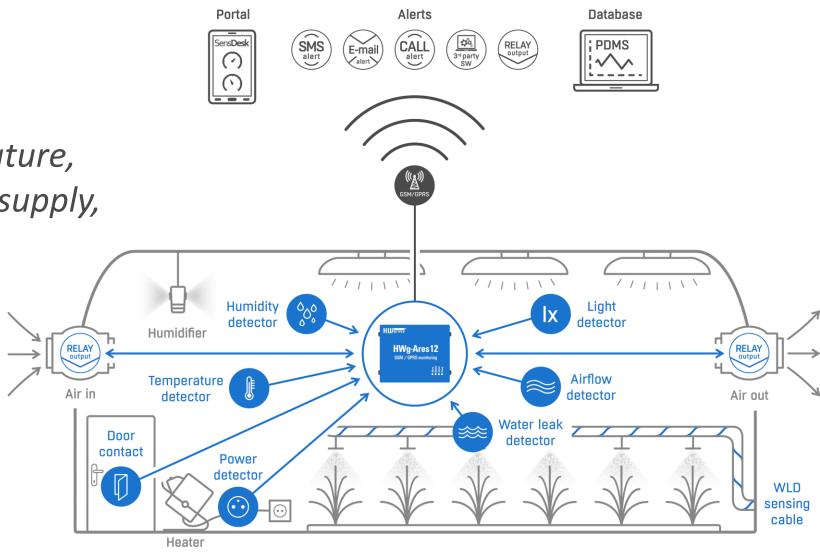

#### **AGRICULTURE**

Monitoring of temperature, humidity, light, power supply,

airflow and more...