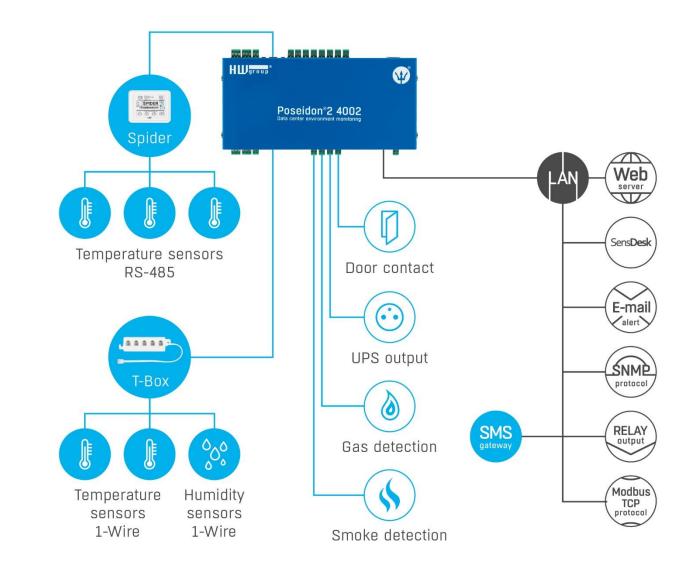

#### **DATACENTERS**

Temperature and humidity, door contacts, motion, smoke and water leaks

**PDMS** 

19 www.hw-group.com

**Portal** 

Temperature, intrusion, Smoke, UPS, power supply.