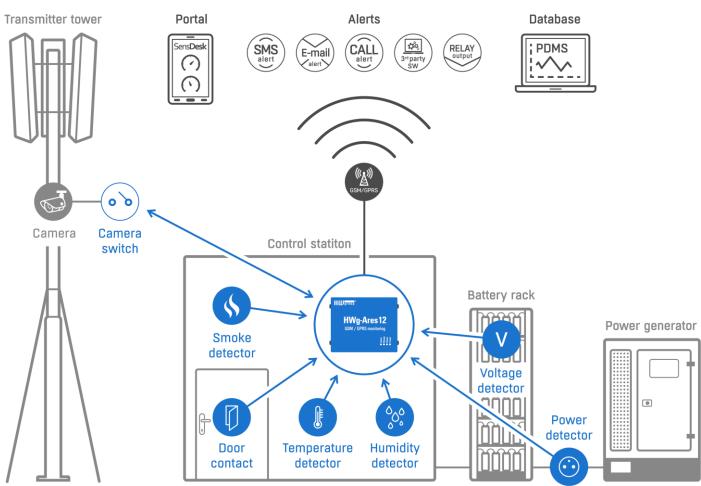

r leak detection, temperature monitoring





#### **AGRICULTURE**

Monitoring of temperature, humidity, light, power supply,

airflow and more...





#### **ENERGY CONSUMPTION**

Electrical energy, gas and water monitoring for smart buildings and home.





#### **ACCESS CONTROL**

Datacentre and residential access control that works with Any lock and RFID card reader





#### **DATACENTERS**

Temperature and humidity, door contacts, motion, smoke and water leaks





# INDUSTRY AND MANUFACTURING

Long range temperature sensors, I/O, water leaks





#### **WAREHOUSES**

Multi point temperature monitoring, door contacts, smoke, fire



**Alerts** 

E-mail

SNMP

SMS alert

Web

Database

**PDMS** 

19 www.hw-group.com

**Portal** 





Temperature, intrusion, Smoke, UPS, power supply.





# CUSTOMER REFERENCES

For the last 18 years we were lucky enough to provide services to the following companies.

We would be thrilled if your customers were next.













































# **CUSTOMER** REFERENCES **SWITZERLAND**





Waterleak Detectors HWg-WLD at Biozentrum University of Basel



Wasserleck-Überwachung in allen Laborräumen mit HWg-WLD



in ICT-Räumen



Temperatur-Überwachung in ICT-Räumen mit HWg-STE



Temperatur- und Feuchtigkeits-Überwachung im Gotthard- und Seelisbergtunnel



Temperatur-Überwachung in ICT-Räumen mit HWg-STE



Temperatur- und Feuchtigkeits-Überwachung in Netzwerkschränken





#### Presentations, Catalogs and more:

https://ch.ingrammicro.eu/microsites/hw-group

#### The products can be ordered:

- 1) In the IM web shop: