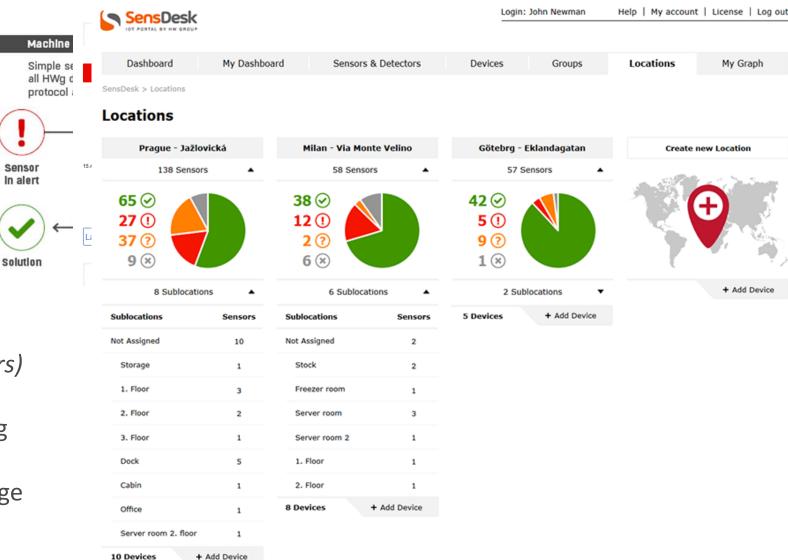

## SENSDESK PORTAL

IoT monitoring portal that you can resell.

- Robust technology (SensDesk.com - over 50000 sensors)
- 9 years of development and testing
- Available online or as a virtual image and hardware