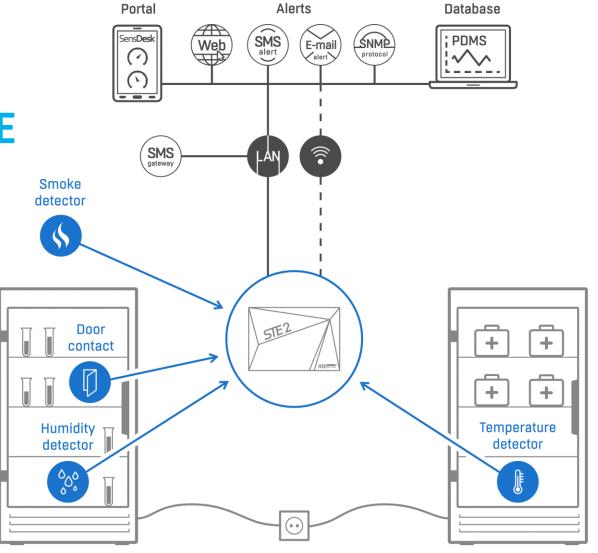

#### **WAREHOUSES**

Multi point temperature monitoring, door contacts, smoke, fire

**Alerts** 

E-mail

SNMP

SMS alert

Web

Database

**PDMS** 

19 www.hw-group.com

**Portal** 

Temperature, intrusion, Smoke, UPS, power supply.