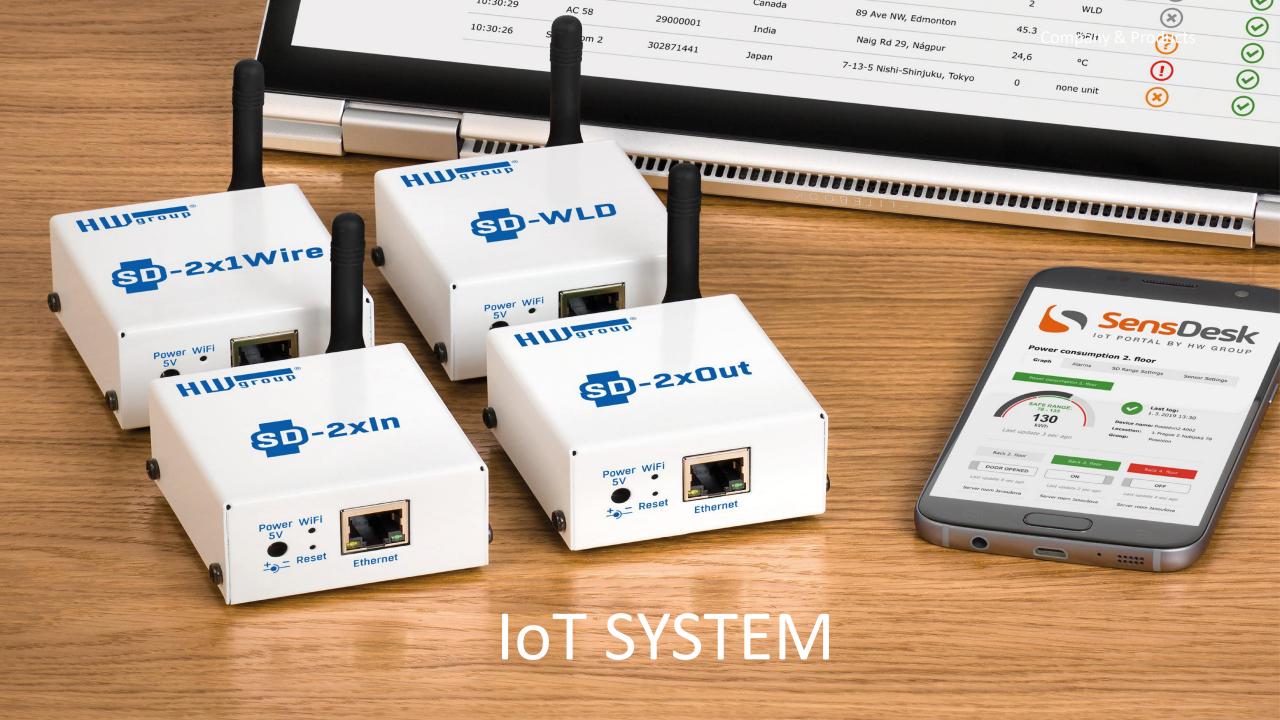

## HWg SYSTEM

Full range of products from the sensors to the software and portal.

- Full ecosystem of products
- Simple topology and wiring
- Low integration costs
- Immediate availability of measured data
- Remote management of devices
- Stable and duplex connection
- Secure and compatible

## **SENSORS**

Many options to fit all installation needs.

- Portfolio of over 100 sensors
- Industrial precision and quality testing
- 1-wire / 1-wire UNI / RS-485 / binary
- Cable, rack mount, wall mount, DIN rail...

## **DEVICES**

Simple one task devices or complex monitoring units.

- Devices are autonomous, some require a portal
- Ethernet, WiFi, GPRS, GSM, LTE
- Battery powered NB-IoT devices
- LTE M ready
- Alarming over SNMP, E-mail, SMS, MQTT, remote outputs, Modbus TCP, HWg Push...

## SENSDESK PORTAL

IoT monitoring portal that you can resell.

- Robust technology (SensDesk.com - over 50000 sensors)
- 9 years of development and testing
- Available online or as a virtual image and hardware