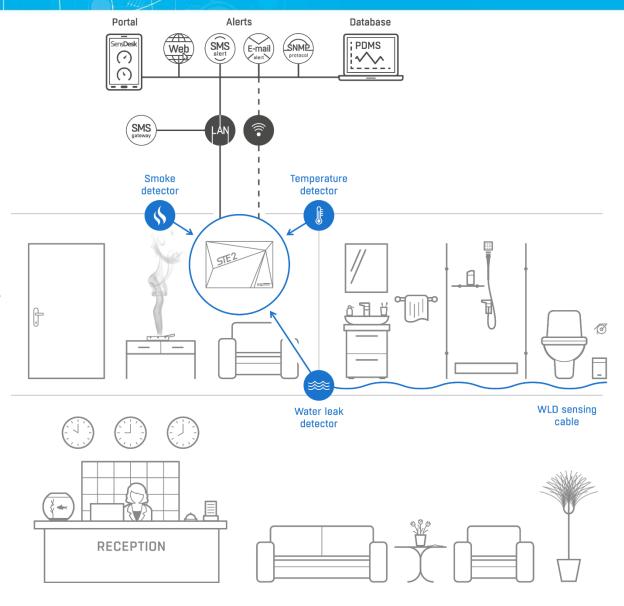

#### **HOTELS AND RESIDENTIAL**

Fire, smoke and water leak detection, temperature monitoring